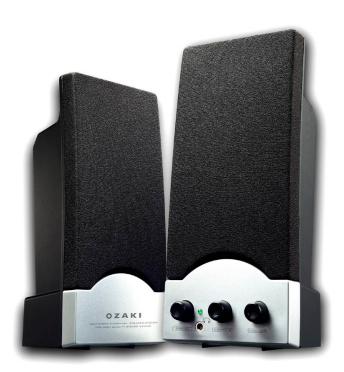

## **SATELLITE SPEAKERS**

Driver(per satellite):3" full-range Dimensions:W92xH215xD88mm

## **FUNCTION**

- Power ON/OFF
- Master Volume
- Bass Volume
- Front headphone Jack